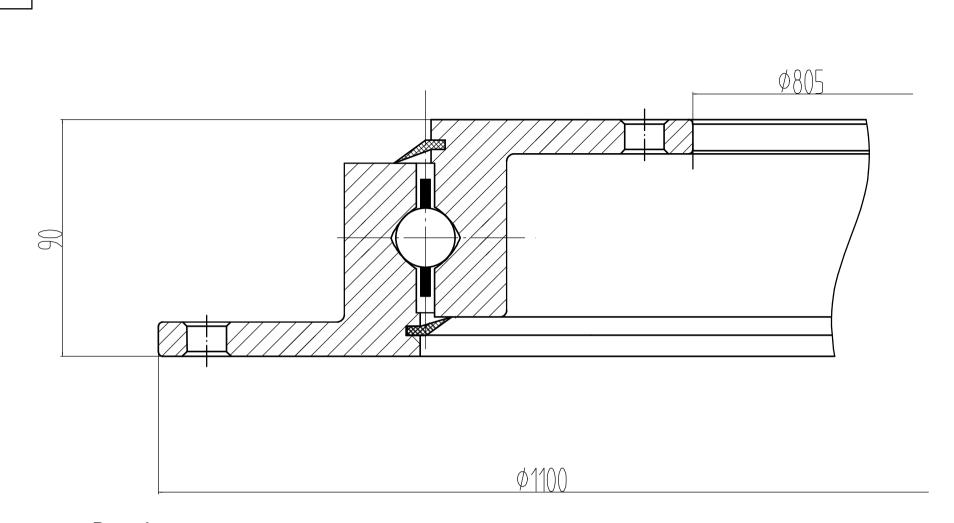

## Remark:

1. Luoyang Jiecheng Bearing Technology Co., Ltd is a technical Inc, specialize in designing and manufacturing slewing ring bearing, we can design and manufactur all kinds of slewing bearing according to client's requirement.

2. This drawing is reference for user, if you need formal drawing, please contact with us sales@jcb-bearing.com,

the official drawing will be sent after order confirmation.

|                | Add: 3 MBF, No.3 Listmany med, Legrany, No.cos & Disc. Pents L7 MBF Plant: A-379-ABM INTO Enc. 46-379-ABM INTO Enc. Reside ()-3-4-4-4-4-4-4-4-4-4-4-4-4-4-4-4-4-4-4- |
|----------------|----------------------------------------------------------------------------------------------------------------------------------------------------------------------|
|                | Lucyang Jiecheng Bearing Technology Co., Ltd                                                                                                                         |
| VU. 10. 0952 V |                                                                                                                                                                      |